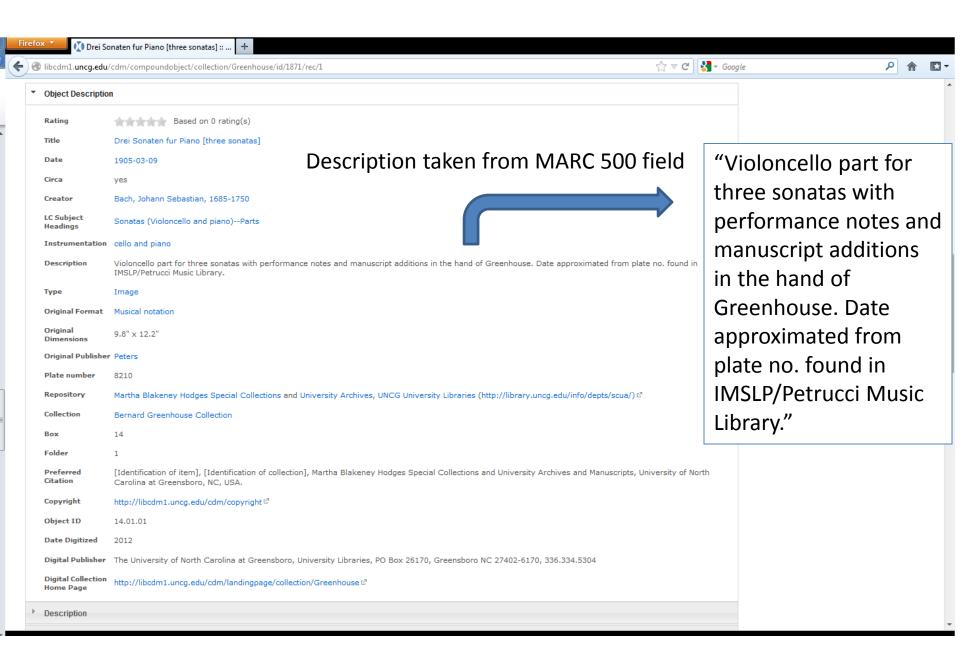

use and the Countess of Stanlein Ex-Paganini Stradivarius Cello of 1707

http://vimeo.com/27402082#embed



# Greenhouse with Pablo Casals (ca. 1946)



## With Gregor Piatigorsky and the Beaux Arts Trio



Menahem Pressler Gregor Piatigorsky Daniel Guilet

With **Arturo Toscanini** and **Daniel Guilet** 



## At the Tomb of Pablo Casals



#### **Greenhouse Cello Music Collection – CONTENTdm interface**



• Album Covers (24)

### **Greenhouse Cello Music Collection – programs**



## **Program example (cover)**



### Program example with OCR text highlighted



#### Program example metadata



## **Autographed program page, Festival de Prades**



#### **Greenhouse Cello Music Collection – annotated scores**



## Score example: page from Bach Sonate I



#### **Bach score metadata**



#### **Greenhouse Cello Music Collection – LP album covers**



## LP cover example: Bach Aria Group



#### LP cover metadata