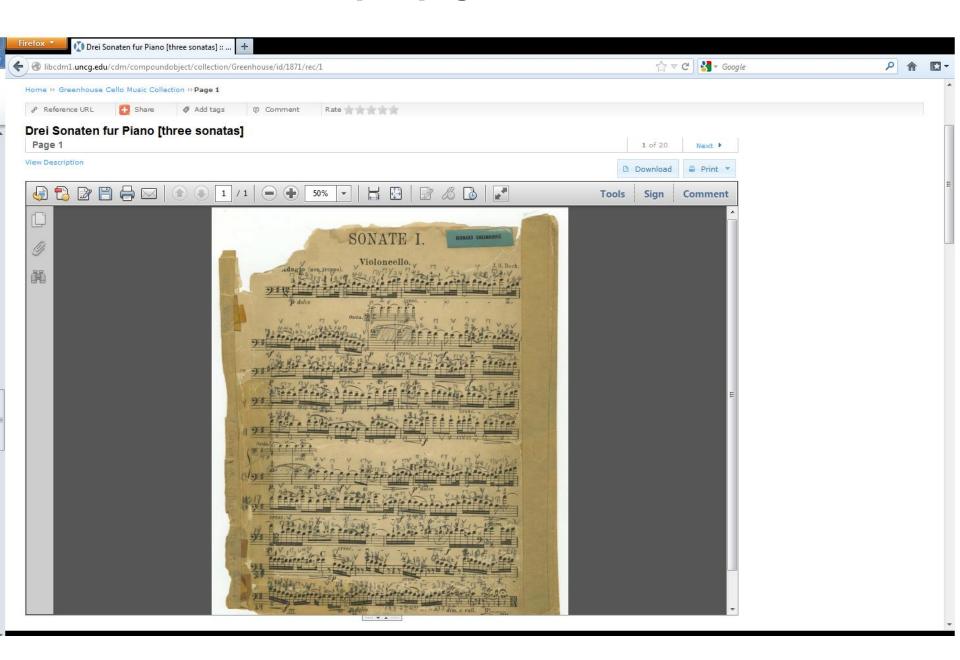

se and Friends**



With Greenhouse and the Countess of Stanlein Ex-Paganini Stradivarius Cello of 1707

http://vimeo.com/27402082#embed



# Greenhouse with Pablo Casals (ca. 1946)



## With Gregor Piatigorsky and the Beaux Arts Trio



Menahem Pressler Gregor Piatigorsky Daniel Guilet

With **Arturo Toscanini** and **Daniel Guilet** 



## At the Tomb of Pablo Casals



#### **Greenhouse Cello Music Collection – CONTENTdm interface**



• Album Covers (24)

### **Greenhouse Cello Music Collection – programs**



## **Program example (cover)**



### Program example with OCR text highlighted



#### Program example metadata



## **Autographed program page, Festival de Prades**



#### **Greenhouse Cello Music Collection – annotated scores**



## Score example: page from Bach Sonate I



#### **Bach score metadata**



#### **Greenhouse Cello Music Collection – LP album covers**



## LP cover example: Bach Aria Group



#### LP cover metadata