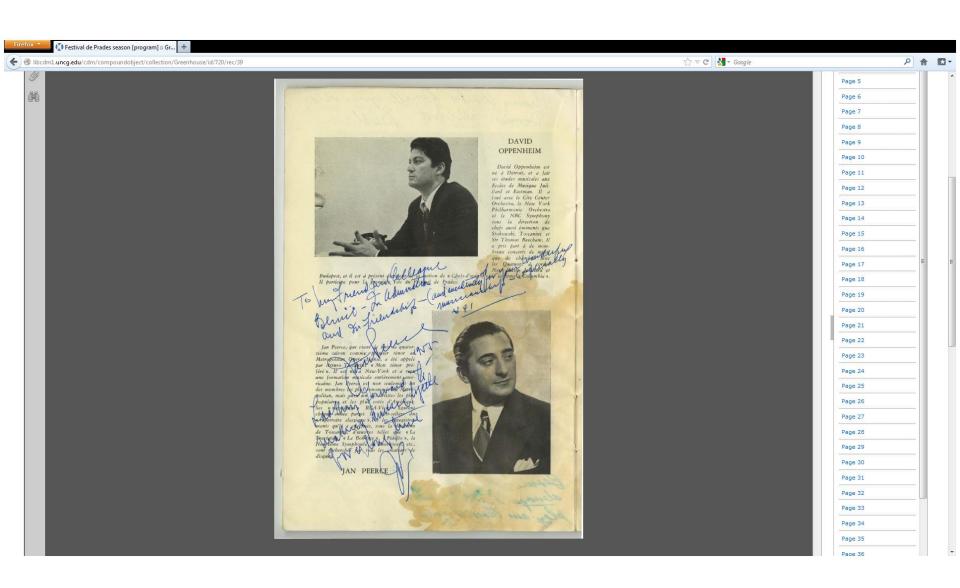

o Celebration Orchestra, UNCG Bernard Greenhouse Celebration of 2005







# Off to Wellfleet



# **Greenhouse and Friends**



With Greenhouse and the Countess of Stanlein Ex-Paganini Stradivarius Cello of 1707

http://vimeo.com/27402082#embed



# Greenhouse with Pablo Casals (ca. 1946)



## With Gregor Piatigorsky and the Beaux Arts Trio



Menahem Pressler Gregor Piatigorsky Daniel Guilet

With **Arturo Toscanini** and **Daniel Guilet** 



## At the Tomb of Pablo Casals



#### **Greenhouse Cello Music Collection – CONTENTdm interface**



• Album Covers (24)

### **Greenhouse Cello Music Collection – programs**



## **Program example (cover)**



### Program example with OCR text highlighted



#### Program example metadata



## **Autographed program page, Festival de Prades**



#### **Greenhouse Cello Music Collection – annotated scores**



## Score example: page from Bach Sonate I



#### **Bach score metadata**



#### **Greenhouse Cello Music Collection – LP album covers**



## LP cover example: Bach Aria Group



#### LP cover metadata