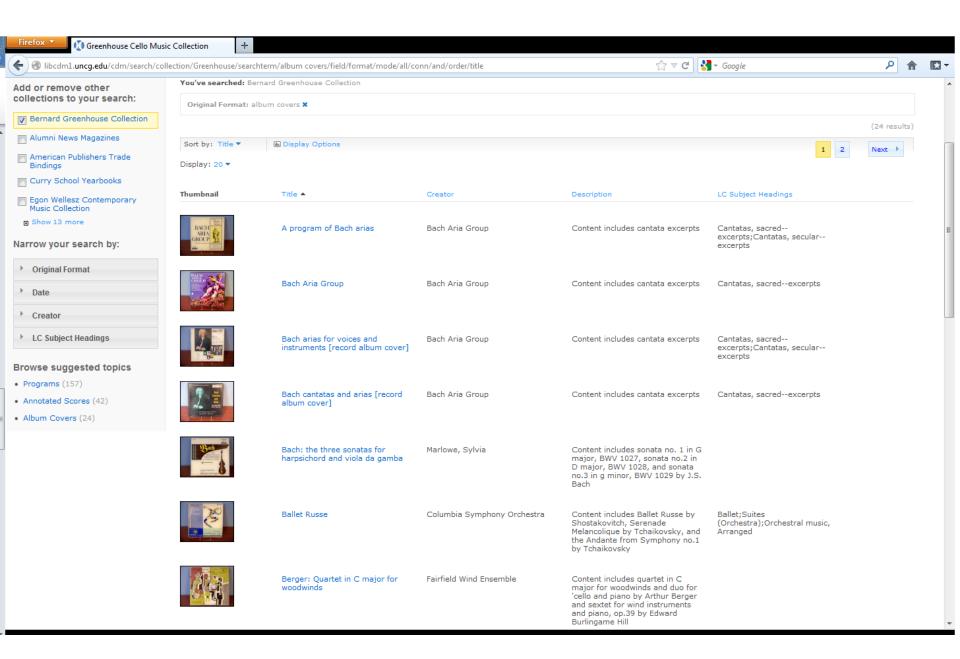

#### **Greenhouse Cello Music Collection – LP album covers**

## LP cover example: Bach Aria Group