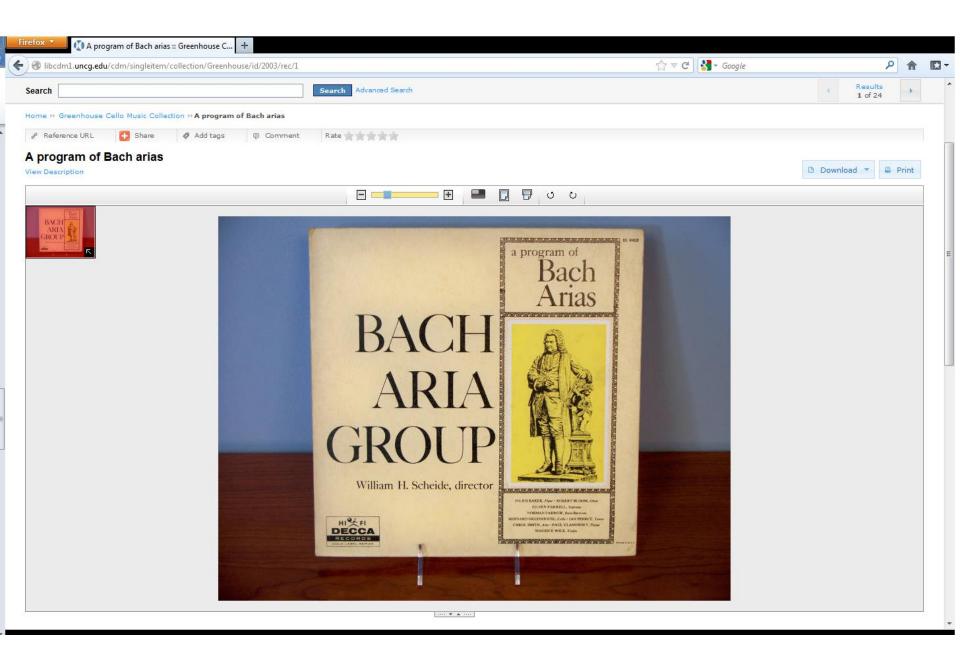

# Greenhouse with Pablo Casals (ca. 1946)



## With Gregor Piatigorsky and the Beaux Arts Trio



Menahem Pressler Gregor Piatigorsky Daniel Guilet

With **Arturo Toscanini** and **Daniel Guilet** 



## At the Tomb of Pablo Casals



#### **Greenhouse Cello Music Collection – CONTENTdm interface**



• Album Covers (24)

### **Greenhouse Cello Music Collection – programs**



## **Program example (cover)**



### Program example with OCR text highlighted



#### Program example metadata



## **Autographed program page, Festival de Prades**



#### **Greenhouse Cello Music Collection – annotated scores**



## Score example: page from Bach Sonate I



#### **Bach score metadata**



#### **Greenhouse Cello Music Collection – LP album covers**



## LP cover example: Bach Aria Group



#### LP cover metadata