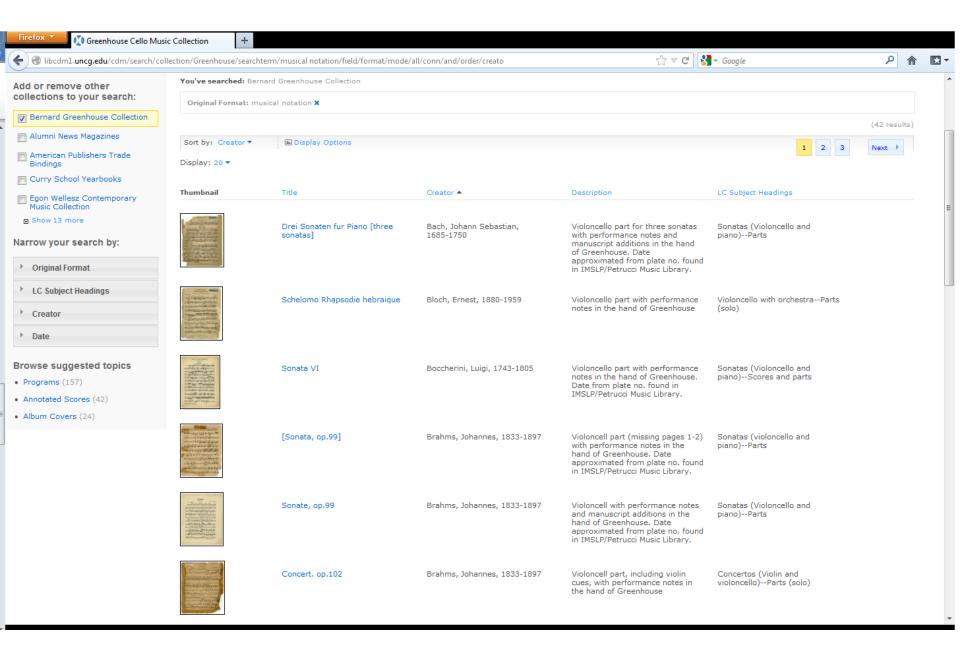

005







# Off to Wellfleet



# **Greenhouse and Friends**



With Greenhouse and the Countess of Stanlein Ex-Paganini Stradivarius Cello of 1707

http://vimeo.com/27402082#embed



# Greenhouse with Pablo Casals (ca. 1946)



## With Gregor Piatigorsky and the Beaux Arts Trio



Menahem Pressler Gregor Piatigorsky Daniel Guilet

With **Arturo Toscanini** and **Daniel Guilet** 



## At the Tomb of Pablo Casals



#### **Greenhouse Cello Music Collection – CONTENTdm interface**



• Album Covers (24)

### **Greenhouse Cello Music Collection – programs**



## **Program example (cover)**



### Program example with OCR text highlighted



#### Program example metadata



## **Autographed program page, Festival de Prades**



#### **Greenhouse Cello Music Collection – annotated scores**



## Score example: page from Bach Sonate I



#### **Bach score metadata**



#### **Greenhouse Cello Music Collection – LP album covers**



## LP cover example: Bach Aria Group



#### LP cover metadata